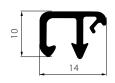

## **AP 669**

#### **MAIN FRAME PROFILE**

| MATERIAL  | HIPS                                                                                                                                                                                  |
|-----------|---------------------------------------------------------------------------------------------------------------------------------------------------------------------------------------|
| COLOUR    | BLACK                                                                                                                                                                                 |
| LENGTH    | 0.242; 0.445; 0.547; 0.847; 2.85; 3.00 [M]                                                                                                                                            |
| PACKAGING | (0.242 - 200 PCS IN BOX; 0.547 - 100 PCS IN BOX) 40 BOXES ON WOODEN PALLETE, 0.847 100 PCS IN BOX, 20 BOXES ON WOODEN PALLETE; 2.85 AND 3.0 IN FOIL / 700, 48 PCS 24 BOXES ON PALLETE |