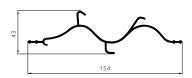

## **AP 780**

#### **QLIK (CLAMPING PROFILE)**

| MATERIAL  | HIPS                                                                                                                                                                                                                               |
|-----------|------------------------------------------------------------------------------------------------------------------------------------------------------------------------------------------------------------------------------------|
| COLOUR    | BLACK / GRAY                                                                                                                                                                                                                       |
| LENGTH    | 0,267; 0268; 0,281; 0470; 0,471; 0,481; 0,572; 0,573; 0,585; 0,586; 0,886; 0,872; 0,873; 0,885; 3 [M]                                                                                                                              |
| PACKAGING | 0.267; 0.268; 0.281 - 1000 PCS DR.07 - 32 BOXES, 0.470; 0.471; 0.481; 0.572; 0.573; 0.585; 0.586 - 500 PCS. ON PALLETE - 32 BOXES, 0.886; 0.872; 0.873; 0.885 - 150 PCS. DR. 07 30 BOXES, 3 - 150 PCS - 18 BOXES ON WOODEN PALLETE |