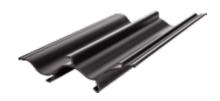

### Droplet separator profiles

- The application of a suitable plastic material with a mineral filler in our droplet separator gives a higher resistance to non-stop operation at elevated temperatures (+80°C).
- The high quality materials in our droplet separator profile and its resistance to corrosion allows for the use of these profiles in an environment of aggressive gases and vapors.
- The use of a biologically-inert material allows for the use of droplet separator profiles in ventilation units of public buildings.

#### **DROPLET SEPARATOR PROFILE**

| MATERIAL  | POLYPROPYLENE (PP) WITH TALC OR REGRIND PP |
|-----------|--------------------------------------------|
| COLOUR    | BLACK                                      |
| LENGTH    | 265 MM; 468 MM; 570 MM                     |
| DVCKVCING | 20 ROYES                                   |