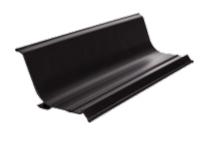

### Droplet separator profiles

- The application of a suitable plastic material with a mineral filler in our droplet separator gives a higher resistance to non-stop operation at elevated temperatures (+80°C).
- The high quality materials in our droplet separator profile and its resistance to corrosion allows for the use of these profiles in an environment of aggressive gases and vapors.
- The use of a biologically-inert material allows for the use of droplet separator profiles in ventilation units of public buildings.

#### **DROPLET SEPARATOR PROFILE**

| MATERIAL  | POLYPROPYLENE (PP) WITH TALC OR REGRIND PP               |
|-----------|----------------------------------------------------------|
| COLOUR    | BLACK                                                    |
| LENGTH    | 1.13; 2.00; 2.27; 2.45; 2.50; 3.00; 4.00; 5.70; 6.00 [M] |
| PACKAGING | 300 PCS ON WOODEN PALLETE 0.61 X 6.00 OR 0.58 X 6.00     |