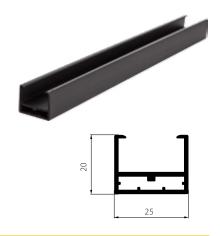

## **AP 591**

#### **MAIN FRAME PROFILE**

| MATERIAL  | REGRANULATE ABS                                                                                                                                           |
|-----------|-----------------------------------------------------------------------------------------------------------------------------------------------------------|
| COLOUR    | BLACK                                                                                                                                                     |
| LENGTH    | 2.85; 3.00; 3.40; 6.00 [M]                                                                                                                                |
| PACKAGING | 0.55 AND 0.551 IN BOXES / 100 PCS, 40 BOXES ON EURO PALLET; 2.85; 3.00; 3.40; 6.00 - 48 PCS IN PE FOIL/700 24/28 BOXES ON PALLET (DEPENDING ON THE LENGTH |