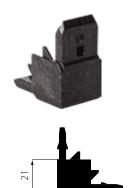

## **AP 669**

#### **CORNER CONNECTOR**

| MATERIAL  | ABS      |
|-----------|----------|
| COLOUR    | BLACK    |
| LENGTH    | -        |
| PACKAGING | 20 BOXES |