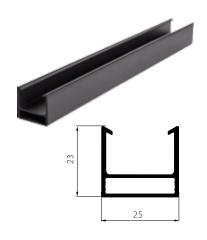

## **AP 669**

#### **MAIN FRAME PROFILE**

| MATERIAL  | HIPS                                                                                                                                                                                  |
|-----------|---------------------------------------------------------------------------------------------------------------------------------------------------------------------------------------|
| COLOUR    | BLACK                                                                                                                                                                                 |
| LENGTH    | 0.242; 0.445; 0.547; 0.847; 2.85; 3.00 [M]                                                                                                                                            |
| PACKAGING | (0.242 - 200 PCS IN BOX; 0.547 - 100 PCS IN BOX) 40 BOXES ON WOODEN PALLETE, 0.847 100 PCS IN BOX, 20 BOXES ON WOODEN PALLETE; 2.85 AND 3.0 IN FOIL / 700, 48 PCS 24 BOXES ON PALLETE |