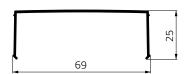

#### **LEDS COVER PROFILE**

| MATERIAL  | POLYMETHYL METHACRYLATE (PMMA)                         |
|-----------|--------------------------------------------------------|
| COLOUR    | YELLOW / RED / GREEN                                   |
| LENGTH    | 3/4/6[M]                                               |
| PACKAGING | MAX OF 96 PCS ON WOODEN PALETTE 0.8 M X 0.8 M X LENGTH |

#### **FLUORESCENT TUBE COVER PROFILE**

Forms a modular system with AP 208 profile.

| MATERIAL  | POLYMETHYLMETHACRYLATE (PMMA)         |
|-----------|---------------------------------------|
| COLOUR    | TRANSPARENT                           |
| LENGTH    | CUTTING TO ODER FROM 2M<br>TO 6M      |
| PACKAGING | RETURNABLE STEEL OR<br>WOODEN PALETTE |