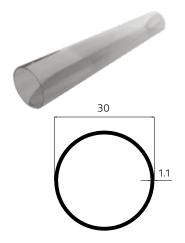

#### **FLUORESCENT TUBE COVER PROFILE**

| MATERIAL  | POLYCARBONATE (PC)                  |
|-----------|-------------------------------------|
| COLOUR    | TRANSPARENT                         |
| LENGTH    | CUTTING TO ODER FROM 2M TO 6M       |
| DVCAVCING | DETLIDNABLE STEEL OD WOODEN DALETTE |

#### **FLUORESCENT TUBE COVER PROFILE**

Forms a modular system with AP 208 profile.

| MATERIAL  | POLYMETHYLMETHACRYLATE (PMMA)         |
|-----------|---------------------------------------|
| COLOUR    | TRANSPARENT                           |
| LENGTH    | CUTTING TO ODER FROM 2M TO 6M         |
| PACKAGING | RETURNABLE STEEL OR<br>WOODEN PALETTE |