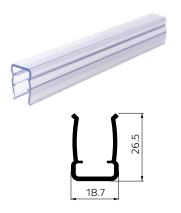

#### **MOUNTING PROFILE FOR LED COVER**

This profile creates a modular system with the AP 486 profile.

| MATERIAL  | HARD PVC (PVC-U)                                            |
|-----------|-------------------------------------------------------------|
| COLOUR    | TRANSPARENT                                                 |
| LENGTH    | 3/4/6[M]                                                    |
| PACKAGING | LOOSE PACKAGING ON WOODEN PALETTE (2268 M – 756 PCS OF 3 M) |