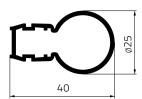

#### **LEDS COVER PROFILE**

This profile creates a modular system with the AP 487 profile. Used in outdoor advertising on buildings.

| MATERIAL  | POLYMETHYL METHACRYLATE (PMMA)                   |
|-----------|--------------------------------------------------|
| COLOUR    | MILKY (OPALINE) / GREEN /<br>RED / YELLOW        |
| LENGTH    | 3/4/6[M]                                         |
| PACKAGING | 400 PCS ON WOODEN PALETTE 0.8 M X 0.8 M X LENGTH |