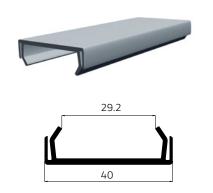

#### LIGHTING MOUNTING PROFILE

The profile has two applications:
a) as a mounting profile for lighting;
b) as a sheet-metal connecting profile for refrigeration equipment

Forms a modular system with AP 221 and AP 281 profiles.

| MATERIAL  | HARD PVC (PVC-U)                   |
|-----------|------------------------------------|
| COLOUR    | WHITE / GREY                       |
| LENGTH    | CUTTING TO ODER FROM 2M<br>TO 6M   |
| PACKAGING | RETURNABLE STEEL OR WOODEN PALETTE |