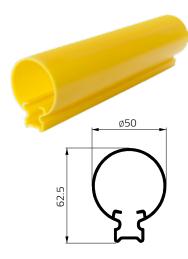

#### LIGHTING MOUNTING PROFILE

The profile has two applications:
a) as a mounting profile for lighting;
b) as a sheet-metal connecting profile for refrigeration equipment

Forms a modular system with AP 221 and AP 281 profiles.

| MATERIAL  | HARD PVC (PVC-U)                   |
|-----------|------------------------------------|
| COLOUR    | WHITE / GREY                       |
| LENGTH    | CUTTING TO ODER FROM 2M<br>TO 6M   |
| PACKAGING | RETURNABLE STEEL OR WOODEN PALETTE |