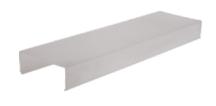

#### **LEDS COVER PROFILE**

This profile creates a modular system with the AP 487 profile. Used in outdoor advertising on buildings.

| MATERIAL  | POLYMETHYL METHACRYLATE (PMMA)                   |
|-----------|--------------------------------------------------|
| COLOUR    | MILKY (OPALINE) / GREEN /<br>RED / YELLOW        |
| LENGTH    | 3/4/6[M]                                         |
| PACKAGING | 400 PCS ON WOODEN PALETTE 0.8 M X 0.8 M X LENGTH |

#### **MOUNTING PROFILE FOR LED COVER**

This profile creates a modular system with the AP 486 profile.

| MATERIAL  | HARD PVC (PVC-U)                                            |
|-----------|-------------------------------------------------------------|
| COLOUR    | TRANSPARENT                                                 |
| LENGTH    | 3/4/6[M]                                                    |
| PACKAGING | LOOSE PACKAGING ON WOODEN PALETTE (2268 M – 756 PCS OF 3 M) |