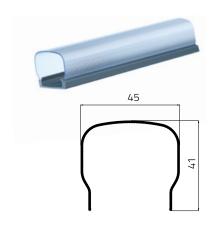

#### LIGHTING MOUNTING PROFILE

The profile has two applications:
a) as a mounting profile for lighting;
b) as a sheet-metal connecting profile for refrigeration equipment

Forms a modular system with AP 221 and AP 281 profiles.

| MATERIAL  | HARD PVC (PVC-U)                   |
|-----------|------------------------------------|
| COLOUR    | WHITE / GREY                       |
| LENGTH    | CUTTING TO ODER FROM 2M<br>TO 6M   |
| PACKAGING | RETURNABLE STEEL OR WOODEN PALETTE |