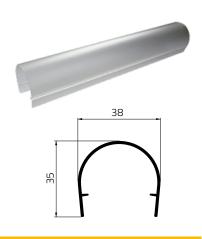

#### **FLUORESCENT TUBE COVER PROFILE**

| MATERIAL  | POLYCARBONATE (PC)                  |
|-----------|-------------------------------------|
| COLOUR    | TRANSPARENT                         |
| LENGTH    | CUTTING TO ODER FROM 2M TO 6M       |
| DVCAVCING | DETLIDNABLE STEEL OD WOODEN DALETTE |

#### **FLUORESCENT TUBE COVER PROFILE**

Forms a modular system with AP 208 profile.

| MATERIAL  | POLYMETHYLMETHACRYLATE (PMMA)         |
|-----------|---------------------------------------|
| COLOUR    | TRANSPARENT                           |
| LENGTH    | CUTTING TO ODER FROM 2M TO 6M         |
| PACKAGING | RETURNABLE STEEL OR<br>WOODEN PALETTE |