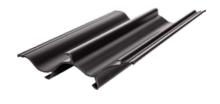

## Filter frame profiles

- The whole system is made of plastic materials (modified HIPS or modified ABS), allowing continuous operation in the temperature range of -20°C to +80°C.
- The system is characterized by a very stable main frame and an innovative clamping profile for tensioning and sealing pocket filters simultaneously.
- Our system allows you to use the full range of fabric filters, it is lighter than a metal system, requires no maintenance, and its disposal is through the combustion of the filter with a frame and a placers (complete recycling).
- The main areas of application are in ventilation and in air conditioning for public spaces.

## **AP 669**