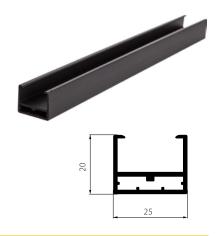

## **AP 591**

#### **MAIN FRAME PROFILE**

| MATERIAL  | REGRANULATE ABS                                                                                                                                           |
|-----------|-----------------------------------------------------------------------------------------------------------------------------------------------------------|
| COLOUR    | BLACK                                                                                                                                                     |
| LENGTH    | 2.85; 3.00; 3.40; 6.00 [M]                                                                                                                                |
| PACKAGING | 0.55 AND 0.551 IN BOXES / 100 PCS, 40 BOXES ON EURO PALLET; 2.85; 3.00; 3.40; 6.00 - 48 PCS IN PE FOIL/700 24/28 BOXES ON PALLET (DEPENDING ON THE LENGTH |