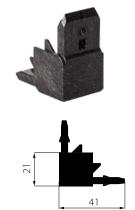

## **AP 780**

#### **QLIK (CLAMPING PROFILE)**

| MATERIAL  | HIPS                                                                                                                                                                                                                               |
|-----------|------------------------------------------------------------------------------------------------------------------------------------------------------------------------------------------------------------------------------------|
| COLOUR    | BLACK / GRAY                                                                                                                                                                                                                       |
| LENGTH    | 0,267; 0268; 0,281; 0470; 0,471; 0,481; 0,572; 0,573; 0,585; 0,586; 0,886; 0,872; 0,873; 0,885; 3 [M]                                                                                                                              |
| PACKAGING | 0.267; 0.268; 0.281 - 1000 PCS DR.07 - 32 BOXES, 0.470; 0.471; 0.481; 0.572; 0.573; 0.585; 0.586 - 500 PCS. ON PALLETE - 32 BOXES, 0.886; 0.872; 0.873; 0.885 - 150 PCS. DR. 07 30 BOXES, 3 - 150 PCS - 18 BOXES ON WOODEN PALLETE |