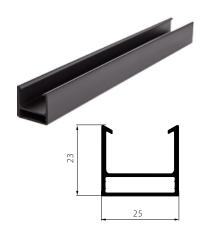

## **AP 669**

#### **MAIN FRAME PROFILE**

| MATERIAL  | HIPS                                                                                                                                                                                  |
|-----------|---------------------------------------------------------------------------------------------------------------------------------------------------------------------------------------|
| COLOUR    | BLACK                                                                                                                                                                                 |
| LENGTH    | 0.242; 0.445; 0.547; 0.847; 2.85; 3.00 [M]                                                                                                                                            |
| PACKAGING | (0.242 - 200 PCS IN BOX; 0.547 - 100 PCS IN BOX) 40 BOXES ON WOODEN PALLETE, 0.847 100 PCS IN BOX, 20 BOXES ON WOODEN PALLETE; 2.85 AND 3.0 IN FOIL / 700, 48 PCS 24 BOXES ON PALLETE |