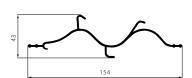

## **AP 780**

#### **QLIK (CLAMPING PROFILE)**

| MATERIAL  | HIPS                                                                                                                                                                                                                               |
|-----------|------------------------------------------------------------------------------------------------------------------------------------------------------------------------------------------------------------------------------------|
| COLOUR    | BLACK / GRAY                                                                                                                                                                                                                       |
| LENGTH    | 0,267; 0268; 0,281; 0470; 0,471; 0,481; 0,572; 0,573; 0,585; 0,586; 0,886; 0,872; 0,873; 0,885; 3 [M]                                                                                                                              |
| PACKAGING | 0.267; 0.268; 0.281 - 1000 PCS DR.07 - 32 BOXES, 0.470; 0.471; 0.481; 0.572; 0.573; 0.585; 0.586 - 500 PCS. ON PALLETE - 32 BOXES, 0.886; 0.872; 0.873; 0.885 - 150 PCS. DR. 07 30 BOXES, 3 - 150 PCS - 18 BOXES ON WOODEN PALLETE |