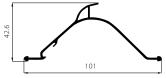

## **AP 648**

#### **DROPLET SEPARATOR PROFILE**

| MATERIAL  | POLYPROPYLENE (PP) WITH TALC OR REGRIND PP |
|-----------|--------------------------------------------|
| COLOUR    | BLACK                                      |
| LENGTH    | 265 MM; 468 MM; 570 MM                     |
| PACKAGING | 20 BOXES                                   |