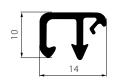

## **AP 780**

#### **QLIK (CLAMPING PROFILE)**

| MATERIAL  | HIPS                                                                                                                                                                                                                               |
|-----------|------------------------------------------------------------------------------------------------------------------------------------------------------------------------------------------------------------------------------------|
| COLOUR    | BLACK / GRAY                                                                                                                                                                                                                       |
| LENGTH    | 0,267; 0268; 0,281; 0470; 0,471; 0,481; 0,572; 0,573; 0,585; 0,586; 0,886; 0,872; 0,873; 0,885; 3 [M]                                                                                                                              |
| PACKAGING | 0.267; 0.268; 0.281 - 1000 PCS DR.07 - 32 BOXES, 0.470; 0.471; 0.481; 0.572; 0.573; 0.585; 0.586 - 500 PCS. ON PALLETE - 32 BOXES, 0.886; 0.872; 0.873; 0.885 - 150 PCS. DR. 07 30 BOXES, 3 - 150 PCS - 18 BOXES ON WOODEN PALLETE |