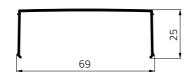

## **AP 486**

#### **LEDS COVER PROFILE**

This profile creates a modular system with the AP 487 profile. Used in outdoor advertising on buildings.

MATERIAL POLYMETHYL METHACRYLATE (PMMA)

COLOUR MILKY (OPALINE) / GREEN / RED / YELLOW

LENGTH 3/4/6 [M]

PACKAGING