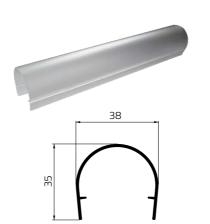

## **AP 281**

#### **FLUORESCENT TUBE COVER PROFILE**

Forms a modular system with AP 208 profile.

| MATERIAL  | POLYMETHYLMETHACRYLATE (PMMA)         |
|-----------|---------------------------------------|
| COLOUR    | TRANSPARENT                           |
| LENGTH    | CUTTING TO ODER FROM 2M TO 6M         |
| PACKAGING | RETURNABLE STEEL OR<br>WOODEN PALETTE |

400 PCS ON WOODEN PALETTE 0.8 M X 0.8 M X LENGTH