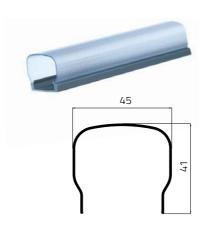

## **AP 281**

#### **FLUORESCENT TUBE COVER PROFILE**

Forms a modular system with AP 208 profile.

| MATERIAL  | POLYMETHYLMETHACRYLATE (PMMA)         |
|-----------|---------------------------------------|
| COLOUR    | TRANSPARENT                           |
| LENGTH    | CUTTING TO ODER FROM 2M TO 6M         |
| PACKAGING | RETURNABLE STEEL OR<br>WOODEN PALETTE |

400 PCS ON WOODEN PALETTE 0.8 M X 0.8 M X LENGTH