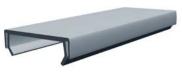

## **AP 208**

#### LIGHTING MOUNTING PROFILE

a) as a mounting profile for lighting;
b) as a sheet-metal connecting profile for refrigeration equipment

Forms a modular system with the state of the state of

Forms a modular system with AP 221 and AP 281 profiles.

The profile has two

applications:

| MATERIAL  | HARD PVC (PVC-U)                      |
|-----------|---------------------------------------|
| COLOUR    | WHITE / GREY                          |
| LENGTH    | CUTTING TO ODER FROM 2M TO 6M         |
| PACKAGING | RETURNABLE STEEL OR<br>WOODEN PALETTE |