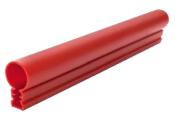

## **AP 486**

#### **LEDS COVER PROFILE**

This profile creates a modular system with the AP 487 profile. Used in outdoor advertising on buildings.

MATERIAL POLYMETHYL METHACRYLATE (PMMA)

COLOUR MILKY (OPALINE) / GREEN / RED / YELLOW

LENGTH 3/4/6 [M]

PACKAGING