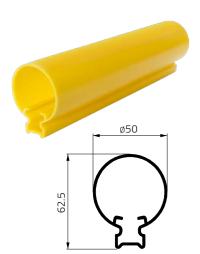

# **AP 628**

#### **LEDS COVER PROFILE**

10

| MATERIAL  | POLYMETHYL METHACRYLATE (PMMA)                         |
|-----------|--------------------------------------------------------|
| COLOUR    | YELLOW / RED / GREEN                                   |
| LENGTH    | 3/4/6[M]                                               |
| PACKAGING | MAX OF 96 PCS ON WOODEN PALETTE 0.8 M X 0.8 M X LENGTH |