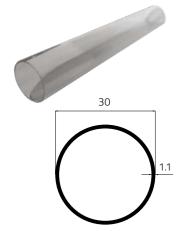

## **AP 404**

#### **FLUORESCENT TUBE COVER PROFILE**

| MATERIAL  | POLYCARBONATE (PC)                 |
|-----------|------------------------------------|
| COLOUR    | TRANSPARENT                        |
| LENGTH    | CUTTING TO ODER FROM 2M TO 6M      |
| PACKAGING | RETURNABLE STEEL OR WOODEN PALETTE |