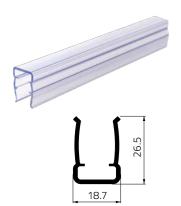

## **AP 208**

#### LIGHTING MOUNTING PROFILE

a) as a mounting profile for lighting;
b) as a sheet-metal connecting profile for refrigeration equipment

Forms a modular system with the state of the state of

Forms a modular system with AP 221 and AP 281 profiles.

The profile has two

applications:

| MATERIAL  | HARD PVC (PVC-U)                      |
|-----------|---------------------------------------|
| COLOUR    | WHITE / GREY                          |
| LENGTH    | CUTTING TO ODER FROM 2M TO 6M         |
| PACKAGING | RETURNABLE STEEL OR<br>WOODEN PALETTE |