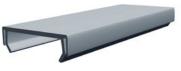

# **AP 208**

### LIGHTING MOUNTING PROFILE

29.2

| The profile has two          |
|------------------------------|
| applications:                |
| a) as a mounting profile for |
| lighting;                    |
| b) as a sheet-metal          |
| connecting profile for       |
| refrigeration equipment      |

Forms a modular system with AP 221 and AP 281 profiles.

| MATERIAL  | HARD PVC (PVC-U)                      |
|-----------|---------------------------------------|
| COLOUR    | WHITE / GREY                          |
| LENGTH    | CUTTING TO ODER FROM 2M<br>TO 6M      |
| PACKAGING | RETURNABLE STEEL OR<br>WOODEN PALETTE |