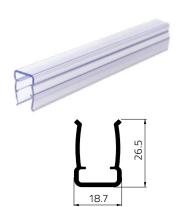

# **AP 487**

### **MOUNTING PROFILE FOR LED COVER**

This profile creates a modular system with the AP 486 profile.

| MATERIAL  | HARD PVC (PVC-U)                                            |
|-----------|-------------------------------------------------------------|
| COLOUR    | TRANSPARENT                                                 |
| LENGTH    | 3/4/6[M]                                                    |
| PACKAGING | LOOSE PACKAGING ON WOODEN PALETTE (2268 M – 756 PCS OF 3 M) |