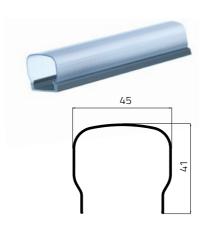

# **AP 208**

### LIGHTING MOUNTING PROFILE

29.2

| The profile has two          |
|------------------------------|
| applications:                |
| a) as a mounting profile for |
| lighting;                    |
| b) as a sheet-metal          |
| connecting profile for       |
| refrigeration equipment      |

Forms a modular system with AP 221 and AP 281 profiles.

| MATERIAL  | HARD PVC (PVC-U)                      |
|-----------|---------------------------------------|
| COLOUR    | WHITE / GREY                          |
| LENGTH    | CUTTING TO ODER FROM 2M<br>TO 6M      |
| PACKAGING | RETURNABLE STEEL OR<br>WOODEN PALETTE |