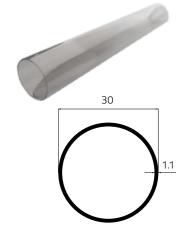

# **AP 404**

### **FLUORESCENT TUBE COVER PROFILE**

| MATERIAL  | POLYCARBONATE (PC)                 |
|-----------|------------------------------------|
| COLOUR    | TRANSPARENT                        |
| LENGTH    | CUTTING TO ODER FROM 2M TO 6M      |
| PACKAGING | RETURNABLE STEEL OR WOODEN PALETTE |