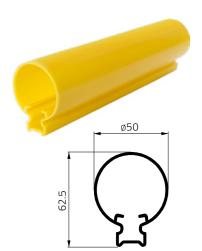

# **AP 628**

### **LEDS COVER PROFILE**

10

| MATERIAL  | POLYMETHYL METHACRYLATE (PMMA)                         |
|-----------|--------------------------------------------------------|
| COLOUR    | YELLOW / RED / GREEN                                   |
| LENGTH    | 3/4/6[M]                                               |
| PACKAGING | MAX OF 96 PCS ON WOODEN PALETTE 0.8 M X 0.8 M X LENGTH |