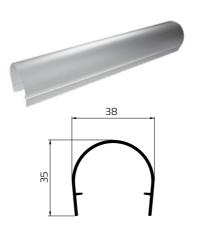

# **AP 208**

### LIGHTING MOUNTING PROFILE

29.2

| The profile has two          |
|------------------------------|
| applications:                |
| a) as a mounting profile for |
| lighting;                    |
| b) as a sheet-metal          |
| connecting profile for       |
| refrigeration equipment      |

Forms a modular system with AP 221 and AP 281 profiles.

| MATERIAL  | HARD PVC (PVC-U)                      |
|-----------|---------------------------------------|
| COLOUR    | WHITE / GREY                          |
| LENGTH    | CUTTING TO ODER FROM 2M<br>TO 6M      |
| PACKAGING | RETURNABLE STEEL OR<br>WOODEN PALETTE |