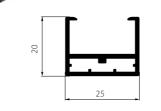

### **CORNER CONNECTOR**

|   | MATERI |
|---|--------|
| - | COLOUR |
|   | LENGTH |
|   | PACKAG |
|   |        |

| ATERIAL  | ABS      |
|----------|----------|
| OLOUR    | BLACK    |
| ENGTH    | -        |
| ACKAGING | 20 BOXES |