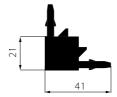

### **QLIK (CLAMPING PROFILE)**

| MATERIAL  | HIPS                                                                                                                                                                                                                                        |
|-----------|---------------------------------------------------------------------------------------------------------------------------------------------------------------------------------------------------------------------------------------------|
| COLOUR    | BLACK / GRAY                                                                                                                                                                                                                                |
| LENGTH    | 0,267; 0268; 0,281; 0470; 0,471; 0,481; 0,572; 0,573; 0,585; 0,586; 0,886;<br>0,872; 0,873; 0,885; 3 [M]                                                                                                                                    |
| PACKAGING | 0.267; 0.268; 0.281 - 1000 PCS DR.07 - 32 BOXES, 0.470; 0.471; 0.481;<br>0.572; 0.573; 0.585; 0.586 - 500 PCS. ON PALLETE - 32 BOXES, 0.886; 0.872;<br>0.873; 0.885 - 150 PCS. DR. 07 30 BOXES, 3 - 150 PCS - 18 BOXES ON<br>WOODEN PALLETE |