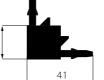

### **QLIK (CLAMPING PROFILE)**

| MATERIAL  | HIPS                                                                                                                                                                                                                                        |
|-----------|---------------------------------------------------------------------------------------------------------------------------------------------------------------------------------------------------------------------------------------------|
| COLOUR    | BLACK / GRAY                                                                                                                                                                                                                                |
| LENGTH    | 0,267; 0268; 0,281; 0470; 0,471; 0,481; 0,572; 0,573; 0,585; 0,586; 0,886;<br>0,872; 0,873; 0,885; 3 [M]                                                                                                                                    |
| PACKAGING | 0.267; 0.268; 0.281 - 1000 PCS DR.07 - 32 BOXES, 0.470; 0.471; 0.481;<br>0.572; 0.573; 0.585; 0.586 - 500 PCS. ON PALLETE - 32 BOXES, 0.886; 0.872;<br>0.873; 0.885 - 150 PCS. DR. 07 30 BOXES, 3 - 150 PCS - 18 BOXES ON<br>WOODEN PALLETE |