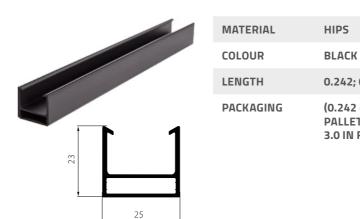

#### MAIN FRAME PROFILE

| MATERIAL  | REGRANULA                                    |
|-----------|----------------------------------------------|
| COLOUR    | BLACK                                        |
| LENGTH    | 2.85; 3.00; 3                                |
| PACKAGING | 0.55 AND 0.5<br>3.40; 6.00 - 4<br>ON THE LEN |

#### **MAIN FRAME PROFILE**

0.242; 0.445; 0.547; 0.847; 2.85; 3.00 [M]

(0.242 - 200 PCS IN BOX; 0.547 - 100 PCS IN BOX) 40 BOXES ON WOODEN PALLETE, 0.847 100 PCS IN BOX, 20 BOXES ON WOODEN PALLETE; 2.85 AND 3.0 IN FOIL / 700, 48 PCS 24 BOXES ON PALLETE

ATE ABS

.40: 6.00 [M]

551 IN BOXES / 100 PCS, 40 BOXES ON EURO PALLET; 2.85; 3.00; 48 PCS IN PE FOIL/700 24/28 BOXES ON PALLET (DEPENDING GTH